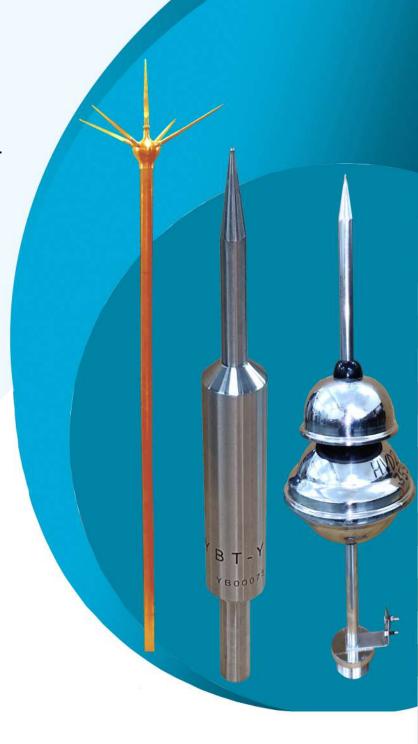

#### **EXTERNAL LIGHTNING PROTECTION**

Two types of external lightning protection namely "Advanced Lightning Prevention" and "Advanced Lightning Capture" system are available. Protection is available against direct lightning, capable of handling multi strikes of lightning of the order of 200KA at 10/350 waveforms. Dissipation of this energy to earth is done through low impedance copper down conductor & maintenance free earth pits.

#### INTERNAL LIGHTNING PROTECTION

- A) Class B Protection at the building entry point having 100KA at 10/350 pulse handling capacity, designed using fuse less lightning arresters operating on RADAX Technology.
- B) Class C Protection before the distribution board, capable of handling surges of the order of 20KA at 8/20 using fuse less surge arresters. The multi strike handling system, operation is regulated by using an energy co-ordination coil.
- C) Class D Protection: Telephone Line Protection, radio Frequency Interface Protection, Computer Network Protection, Coaxial Cable Line Protection, Data Line and Server Protection.