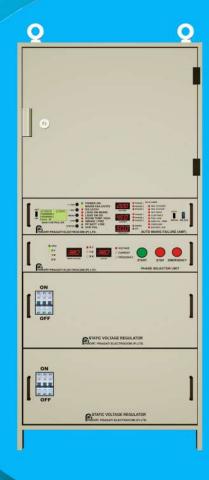

## POWER MANAGEMENT SYSTEM (PMS)

Power Management System is a modular unit which combines Static Voltage Regulator, Isolation Transformer, best Phase Selector, Auto Main Failure, AC Distribution Panel, Lightning & Surge Protection, Alarm Systems to provide an ultimate Power Management solutions for Telecom sites.