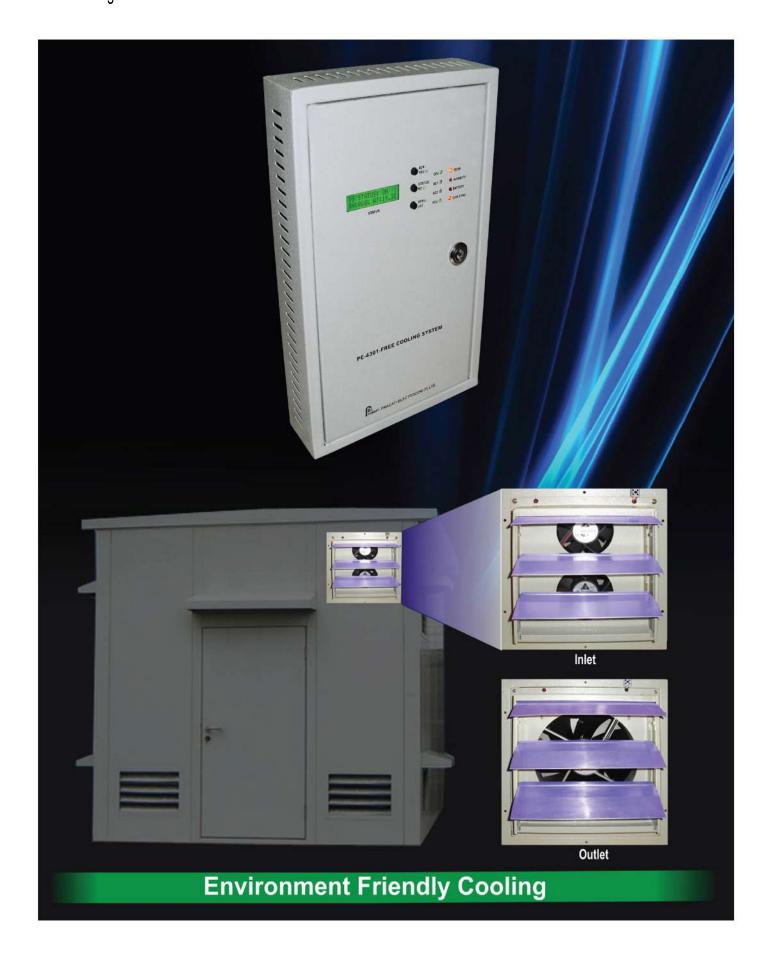

### FREE COOLING UNITS

Pragati Free Cooling Unit is designed for efficient, energy saving and environmentally protective cooling, ideally suited to cool BTS sites. Saving of over 50% in energy bills has been reported after installing our free cooling units.