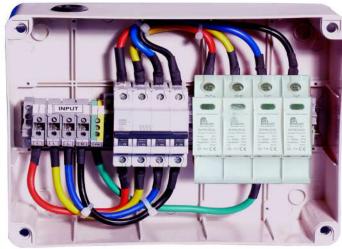

#### INTERNAL LIGHTNING PROTECTION

- A) Class B Protection at the building entry point having 100KA at 10/350 pulse handling capacity, designed using fuse less lightning arresters operating on RADAX Technology.
- B) Class C Protection before the distribution board, capable of handling surges of the order of 20KA at 8/20 using fuse less surge arresters. The multi strike handling system, operation is regulated by using an energy co-ordination coil.
- C) Class D Protection: Telephone Line Protection, radio Frequency Interface Protection, Computer Network Protection, Coaxial Cable Line Protection, Data Line and Server Protection.

## POWER MANAGEMENT SYSTEM (PMS)

Power Management System is a modular unit which combines Static Voltage Regulator, Isolation Transformer, best Phase Selector, Auto Main Failure, AC Distribution Panel, Lightning & Surge Protection, Alarm Systems to provide an ultimate Power Management solutions for Telecom sites.