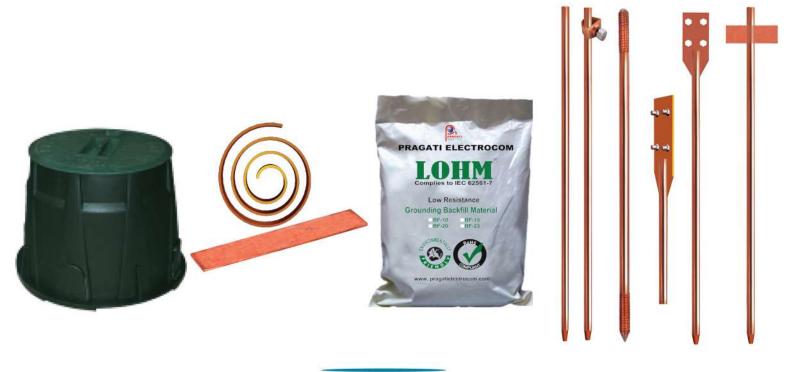

## **Maintenance Free Earthing**

#### PRAGATI MAINTENANCE FREE EARTHING KIT CONSISTS OF

- 1. UL Approved and CPRI certified Copper coated electrode
- 2. Our patented Earth Enhancement Material by trade name "LOHM" complying IEC 62561-7 standard.
- 3. Polypit / RCC Earth Chamber
- 4. Copper / Copper Coated Earth Bus Bar

Earthing is performed as per IS 3043; BS 7430 & IEEE 142 and RDSO guidelines to achieve Earth resistance of upto 1.0 Ohm.

#### **EXOTHERMIC WELDING**

Exothermic welding kit ensures lifelong integrity of the earthing joints connecting the earth pit with the equipment.

Power Conditioning, Automation & Energy Saving