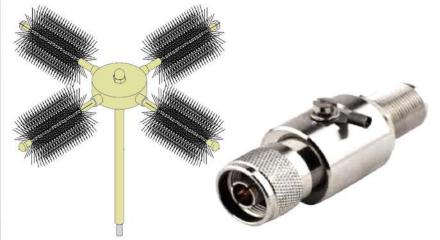

#### **EXTERNAL LIGHTNING PROTECTION**

Two types of external lightning protection namely "Advanced Lightning Prevention" and "Advanced Lightning Capture" system are available. Protection is available against direct lightning, capable of handling multi strikes of lightning of the order of 200KA at 10/350 waveforms. Dissipation of this energy to earth is done through low impedance copper down conductor & maintenance free earth pits.

#### INTERNAL LIGHTNING PROTECTION

- A) Class B Protection at the building entry point having 100KA at 10/350 pulse handling capacity, designed using fuse less lightning arresters operating on RADAX Technology.
- B) Class C Protection before the distribution board, capable of handling surges of the order of 20KA at 8/20 using fuse less surge arresters. The multi strike handling system, operation is regulated by using an energy co-ordination coil.
- C) Class D Protection: Telephone Line Protection, radio Frequency Interface Protection, Computer Network Protection, Coaxial Cable Line Protection, Data Line and Server Protection.