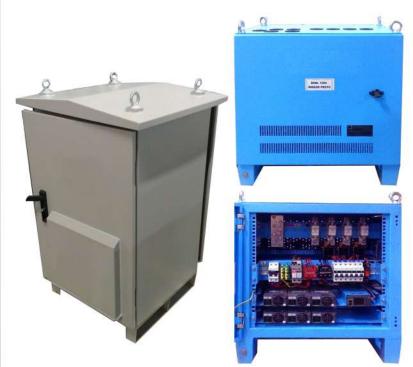

## POWER MANAGEMENT SYSTEM (PMS)

Power Management System is a modular unit which combines Static Voltage Regulator, Isolation Transformer, best Phase Selector, Auto Main Failure, AC Distribution Panel, Lightning & Surge Protection, Alarm Systems to provide an ultimate Power Management solutions for Telecom sites.

# SWITCH MODE POWER SUPPLY (SMPS)

SMPS is an optimised solution for telecom applications designed for the effective performance, unmatched features and competitive cost. Array of features aid remote monitoring and low voltage battery disconnected. The system comes fully equipped with integrated DC distribution.

#### **FEATURES**

- 1. Provides upto 150/450 A at 48V in one cabinet.
- 2. User configurable relay contacts
- 3. Multiple Rectifier Fail Alarm
- 4. Operates with global AC voltages
- Designed to operate in poor power quality environments.
- Easy for Installations & true Front access for maintenance
- 7. Cabinets equipped with AC and DC distribution.
- 8. Low voltage battery disconnection to protect batteries.
- 9. Utilizes 48V 2000 / 4000W rectifier modules
- 10. Compatible with Li-ion battery