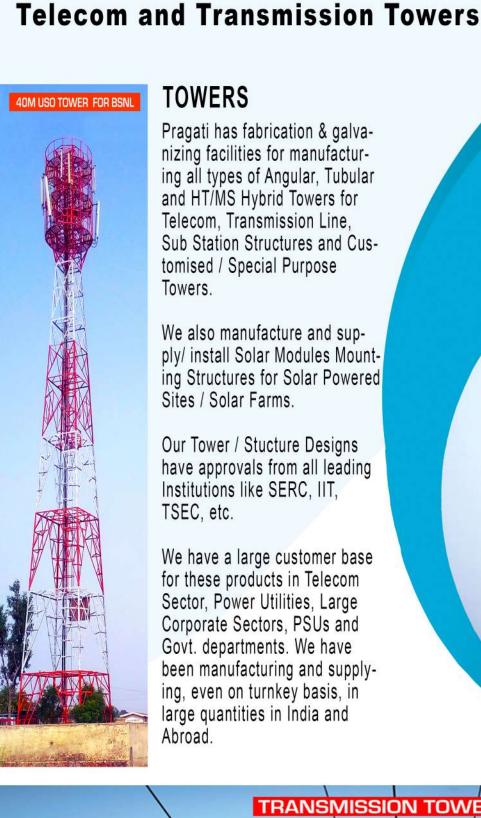

#### **TOWERS**

Pragati has fabrication & galvanizing facilities for manufacturing all types of Angular, Tubular and HT/MS Hybrid Towers for Telecom, Transmission Line, Sub Station Structures and Customised / Special Purpose Towers.

We also manufacture and supply/ install Solar Modules Mounting Structures for Solar Powered Sites / Solar Farms.

Our Tower / Stucture Designs have approvals from all leading Institutions like SERC, IIT, TSEC, etc.

We have a large customer base for these products in Telecom Sector, Power Utilities, Large Corporate Sectors, PSUs and Govt. departments. We have been manufacturing and supplying, even on turnkey basis, in large quantities in India and Abroad.