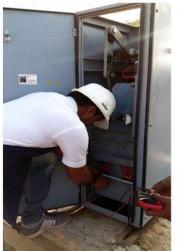

## POWER MANAGEMENT SYSTEM (PMS)

Power Management System is a modular unit which combines Static Voltage Regulator, Isolation Transformer, best Phase Selector, Auto Main Failure, AC Distribution Panel, Lightning & Surge Protection, Alarm Systems to provide an ultimate Power Management solutions for Telecom sites.

# SWITCH MODE POWER SUPPLY (SMPS)

SMPS is an optimised solution for telecom applications designed for the effective performance, unmatched features and competitive cost. Array of features aid remote monitoring and low voltage battery disconnected. The system comes fully equipped with integrated DC distribution.